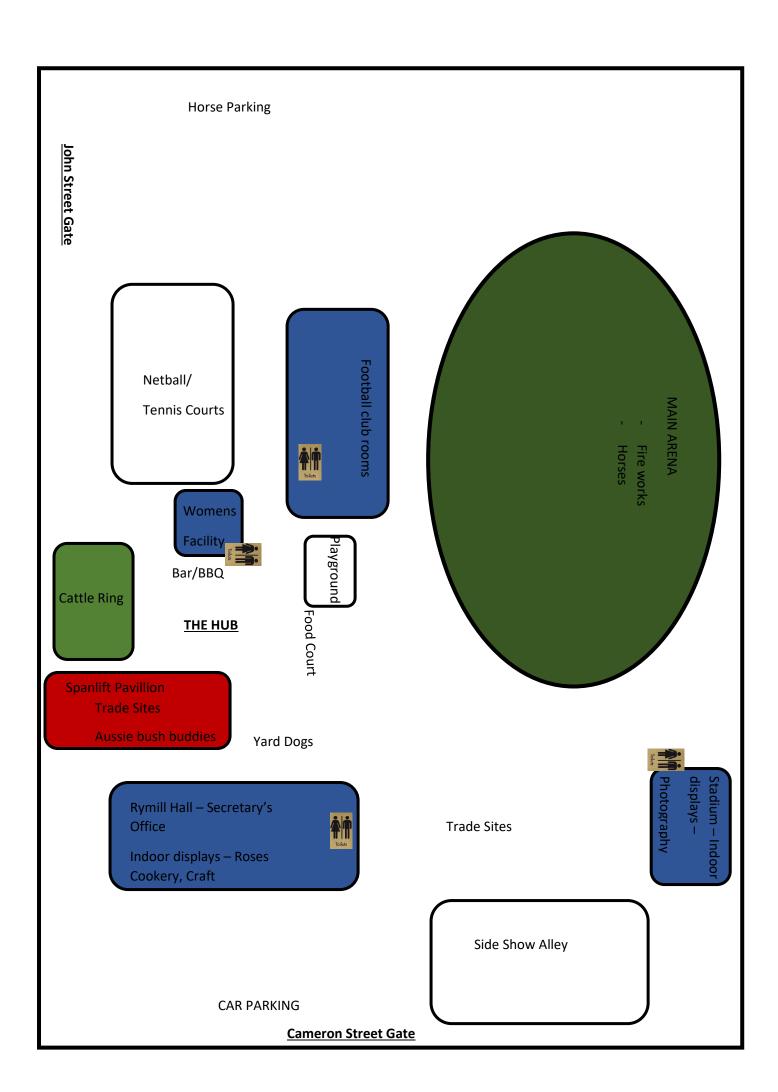

### **ALL DAY ENTERTAINMENT**

- AUSTRALIAN BUSH BUDDIES - PAVILION

- HORSES – MAIN ARENA

- CATTLE - CATTLE RING

- YARD DOGS – THE HUB

8AM – YARD DOGS COMMENCE 8:30AM – HORSES COMMENCE FROM 9AM – CATTLE JUDGING – CATTLE RING 10:45AM – PROFESSOR WALLACE